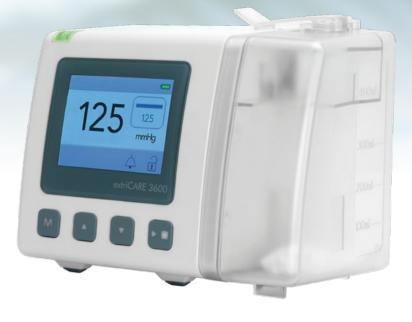

## Negative Pressure Wound Therapy System

The **extriCARE**<sup>®</sup> **3600** Negative Pressure Wound Therapy (NPWT) device is a portable, battery powered pump designed for use in hospitals, wound care centers, and other medical facilities. The **extriCARE**<sup>®</sup> **3600**, used in conjunction with our anatomically fitted line of wound dressings, may promote wound healing through the drainage and removal of wound exudates, infectious material, and tissue debris from the wound bed using continuous and/or intermittent negative pressure.

#### **Features and Benefits:**

**Versatile**: High-capacity, high-flow pump, offers maximum care.

**Powerful**: Long lasting rechargeable battery may last for up to 24 hours of treatment.

**Easy to Use**: Simple operation and user friendly interface.

### **Device Specifications:**

| <b>Product Code:</b> | EC 3600 (MI390)            |
|----------------------|----------------------------|
| Weight:              | 2.87 lbs (1.3kg)           |
| Battery Type:        | Lithium (rechargeable)     |
| Vacuum Modes:        | Continuous or intermittent |
| Pressure Range:      | 40-200 mmHg                |
| Charging Time:       | < 5 hours                  |
| Dimensions:          | Length: 6.7" (17cm)        |
|                      | Height: 5.1″ (13cm)        |
|                      | Depth: 4.3" (11cm)         |
| Input:               | 100-240 V                  |
|                      | 50/60 Hz                   |
|                      | 1.5 A                      |